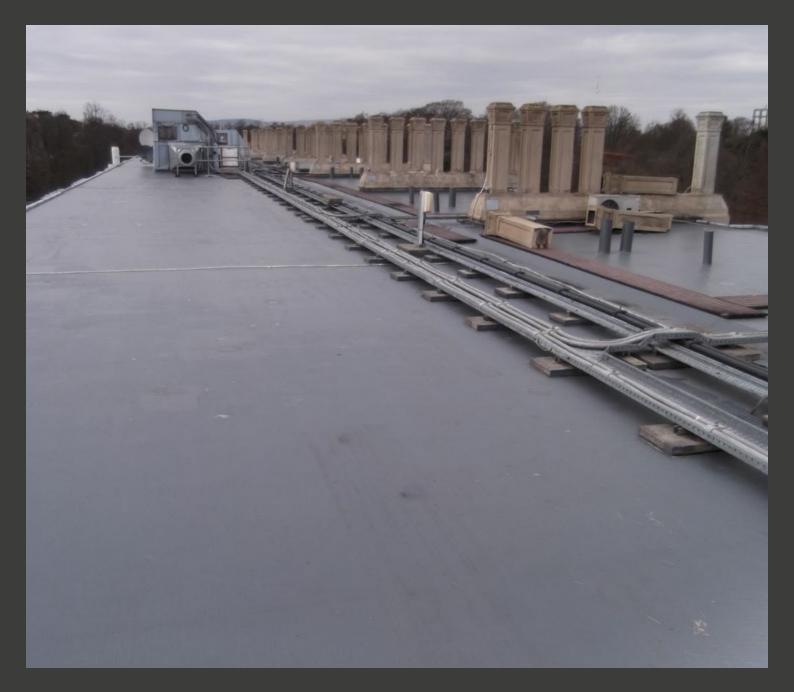

## POLYURETHANE WATERPROOFING SYSTEMS FOR FLAT ROOFS

Sika has been manufacturing high performance protection and waterproofing systems for over 50 years. The Sikalastic® RoofPro coating is a single component, cold applied, moisture-triggered, liquid waterproofing membrane, that cures to form a seamless, durable and weather resistant waterproofing solution for exposed roof areas. The range has all the inherent advantages of using liquid membranes, as well as offering the benefit of being a cost effective alternative to other options available in the market.

Sikalastic® RoofPro incorporates technology that allows the material to use atmospheric moisture to trigger the curing process. This means that the waterproofing membrane is capable of curing in a wide range of conditions, making it ideal for use in the unpredictable UK climate. Unlike traditional polyurethane systems, it does not release  $\mathrm{CO}_2$ , which can cause gassing, and application is not delayed by adverse weather, which means roofing works are not slowed down.

#### **SYSTEM FEATURES:**

- **Cold Applied** cold applied application
- Seamless eliminating the possibility of joint failure through poor workmanship
- Quick and Easy Application using glass fibre matting to allow simple application in detail areas
- Cost Effective especially on complex roofs
- **High Elasticity** allowing for greater thermal movement
- **Guarantees** BBA in excess of 25 years and guaranteed upto 20 years
- BBA Accreditation (BBA certificate 18/5540) and ETA Accreditation (ETA No 13/0456) (and is therefore CE marked)