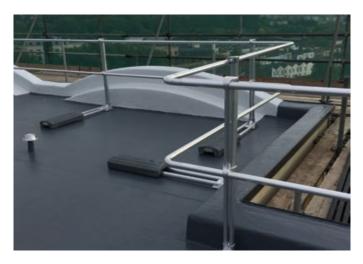

Used for: waterproofing of flat and pitched roof structures, communal walkways, podium decks, and terraced roofs. It is applicable to existing concrete, roofing felt, brickwork, and asbestos cement decks (subject to condition and priming requirements).

- Cold-applied with a quick and easy application, by spray, brush, or roller
- Seamless membrane, based on moisture-triggered chemistry
- Waterproof and vapour permeable
- Elastic retains flexibility at low temperatures, and is tolerant of thermal movement
- Can be applied all year round, above +2°C