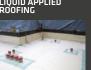

#### EASY APPLICATION USING GLASS FIBRE MATTING

The membrane is applied in two coats: an embedment coat, which is reinforced with Sika Reemat Premium (chopped strand glass fibre mat), and once this is cured, a top coat is added to complete the system.

The small amounts of solvent present within the polyurethane product 'breaks down' the emulsion binder in the matting, enabling it to become easily moulded around detail areas, allowing quick application, particularly on complex roofs.

The glass fibre mat provides the membrane with exceptional tensile strength, to withstand thermal movement in the substrate.

#### Sikalastic® RoofPro **WATERPROOF** COATING

Cures to form a seamless, durable and weather-resistant waterproofing solution for exposed roof areas.

System build-up:

- Sikalastic® RoofPro/ Advanced Top Coat
- Sika® Reemat Premium Embedded
- Sikalastic® RoofPro/ Advanced Embedment Coat
- Substrate\*