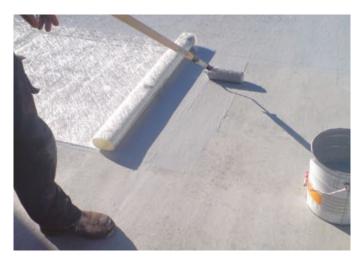

#### EASY APPLICATION USING GLASS FIBRE MATTING

The membrane is applied in two coats: an embedment coat, which is reinforced with Sika Reemat Premium (chopped strand glass fibre mat), and once this is cured, a top coat is added to complete the system.

The small amounts of solvent present within the polyurethane product 'breaks down' the emulsion binder in the matting, enabling it to become easily moulded around detail areas, allowing quick application, particularly on complex roofs.

The glass fibre mat provides the membrane with exceptional tensile strength, to withstand thermal movement in the substrate.