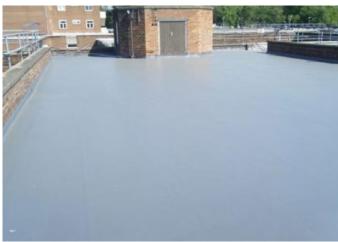

#### Sikalastic® RoofPro **WATERPROOF** COATING

Cures to form a seamless, durable and weather-resistant waterproofing solution for exposed roof areas.

System build-up:

- Sikalastic® RoofPro/ Advanced Top Coat
- Sika® Reemat Premium Embedded
- Sikalastic® RoofPro/ Advanced Embedment Coat
- Substrate\*