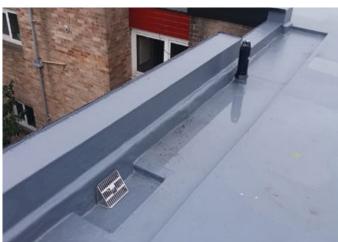

#### Sikalastic® D-10 RoofPro

Single Component, Liquid Applied Polyurethane Waterproofing Membrane

Sikalastic® D-10 RoofPro is a moisture-triggered polyurethane membrane that cures to form a seamless, durable, weather-resistant, and waterproofing solution, for both refurbishment and new build work.

Used for: roof waterproofing solutions in both refurbishment and new build work, for roofs displaying complex detail areas, even when accessibility is limited. In addition, it can be used for the cost-efficient life cycle extension of failing roofs.

- Single component no mixing, easy, and ready to use
- Cold-applied requires no heat or flame
- Seamless membrane compatible with Sika® Reemat Premium, which is easy to detail
- Easily re-coated when needed no stripping required
- Waterproof and vapour permeable
- Elastic retains flexibility even at low temperatures
- Fast curing free from rain damage almost immediately on application